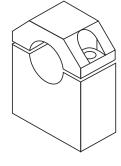

### **Technical specifications**

| Accessory group  | Terminal and alignment brackets                                                                                           |
|------------------|---------------------------------------------------------------------------------------------------------------------------|
| Accessory family | Alignment brackets                                                                                                        |
| Items supplied   | Laser holder, triangular bracket, and metrical screws included                                                            |
| Description      | Mounting of Ranger camera and laser in triangulation geometry, with laser holder, triangulation bracket and M-type screws |