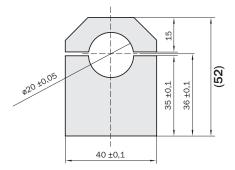

|
| Items supplied   | Laser holder, triangular bracket, and metrical screws included                                                            |
| Description      | Mounting of Ranger camera and laser in triangulation geometry, with laser holder, triangulation bracket and M-type screws |

#### Classifications

| ECI@ss 5.0     | 27279202 |
|----------------|----------|
| ECI@ss 5.1.4   | 27279202 |
| ECI@ss 6.0     | 27279202 |
| ECI@ss 6.2     | 27279202 |
| ECI@ss 7.0     | 27279202 |
| ECI@ss 8.0     | 27279202 |
| ECI@ss 8.1     | 27279202 |
| ECI@ss 9.0     | 27273701 |
| ETIM 5.0       | EC002024 |
| ETIM 6.0       | EC002024 |
| UNSPSC 16.0901 | 32131023 |

### Dimensional drawing (Dimensions in mm (inch))









# **Triangulation parts**



## SICK AT A GLANCE

SICK is one of the leading manufacturers of intelligent sensors and sensor solutions for industrial applications. A unique range of products and services creates the perfect basis for controlling processes securely and efficiently, protecting individuals from accidents and preventing damage to the environment.

We have extensive experience in a wide range of industries and understand their processes and requirements. With intelligent sensors, we can deliver exactly what our customers need. In application centers in Europe, Asia and North America, system solutions are tested and optimized in accordance with customer specifications. All this makes us a reliable supplier and development partner.

Comprehensive services complete our off