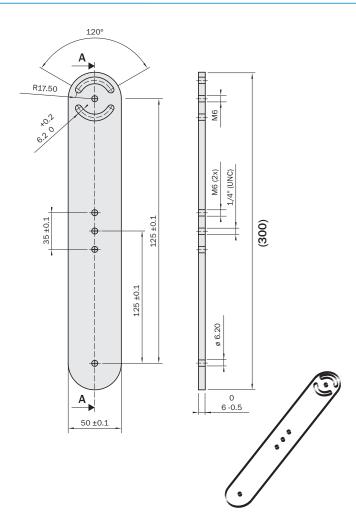

|
| Items supplied   | Laser holder, triangular bracket, and metrical screws included                                                            |
| Description      | Mounting of Ranger camera and laser in triangulation geometry, with laser holder, triangulation bracket and M-type screws |

#### Classifications

| ECI@ss 5.0     | 27279202 |
|----------------|----------|
| ECI@ss 5.1.4   | 27279202 |
| ECI@ss 6.0     | 27279202 |
| ECI@ss 6.2     | 27279202 |
| ECI@ss 7.0     | 27279202 |
| ECI@ss 8.0     | 27279202 |
| ECI@ss 8.1     | 27279202 |
| ECI@ss 9.0     | 27273701 |
| ETIM 5.0       | EC002024 |
| ETIM 6.0       | EC002024 |
| UNSPSC 16.0901 | 32131023 |

### Dimensional drawing (Dimensions in mm (inch))









# **Triangulation parts**



## SICK AT A GLANCE

SICK is one of the leading manufacturers of intelligent sensors and sensor solutions for industrial applications. A unique range of products and services creates the perfect basis for controlling processes securely and efficiently, protecting individuals from accidents and preventing damage to the environment.

We have extensive experience in a wide range of industries and understand their processes and requirements. With intelligent sensors, we can deliver exactly what our customers need. In application centers in Europe, Asia and North America, system solutions are tested and optimized in accordance with customer specifications. All this makes us a reliable supplier and development partner.

Comprehensive services complete our offering: SICK LifeTime Services provi