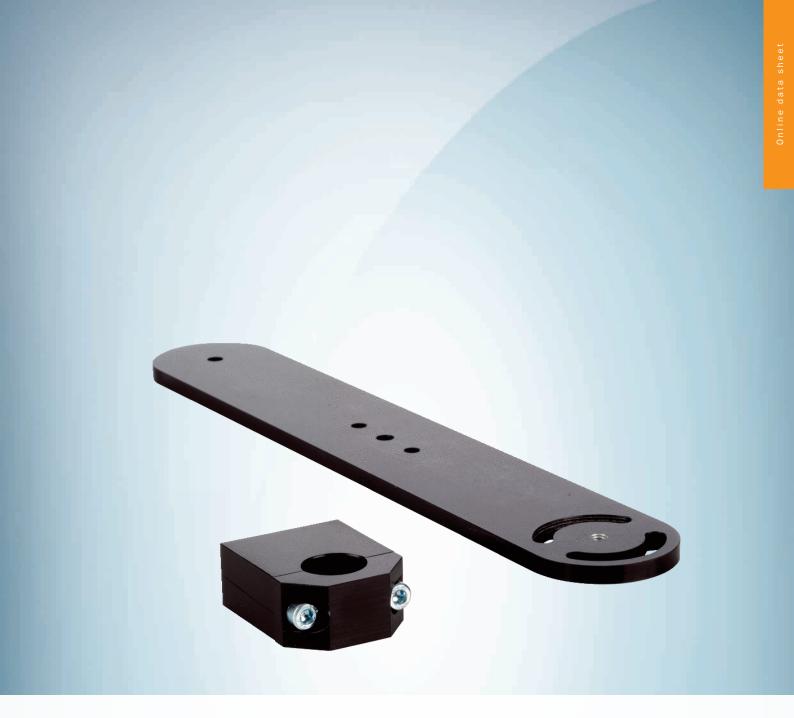

### **Technical specifications**

| Accessory group  | Terminal and alignment brackets                                                                                           |
|------------------|---------------------------------------------------------------------------------------------------------------------------|
| Accessory family | Alignment brackets                                                                                                        |
| Items supplied   | Laser holder, triangular bracket, and metrical screws included                                                            |
| Description      | Mounting of Ranger camera and laser in triangulation geometry, with laser holder, triangulation bracket and M-type screws |