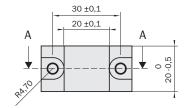

|
| Items supplied   | Laser holder, triangular bracket, and metrical screws included                                                            |
| Description      | Mounting of Ranger camera and laser in triangulation geometry, with laser holder, triangulation bracket and M-type screws |

#### Classifications

| ECI@ss 5.0     | 27279202 |
|----------------|----------|
| ECI@ss 5.1.4   | 27279202 |
| ECI@ss 6.0     | 27279202 |
| ECI@ss 6.2     | 27279202 |
| ECI@ss 7.0     | 27279202 |
| ECI@ss 8.0     | 27279202 |
| ECI@ss 8.1     | 27279202 |
| ECI@ss 9.0     | 27273701 |
| ETIM 5.0       | EC002024 |
| ETIM 6.0       | EC002024 |
| UNSPSC 16.0901 | 32131023 |

### Dimensional drawing (Dimensions in mm (inch))









# **Triangulation parts**



## SICK AT A GLANCE

SICK is one of the leading manufacturers of intelligent sensors and sensor solutions for industrial applications. A unique range of products and services creates the perfect basis for controlling processes securely and efficiently, protecting individuals from accidents and preventing damage to the environment.

We have extensive experience in a wide range of industries and understand their processes and requirements. With intelligent sensors, we can deliver exactly what our customers need. In application centers in Europe, Asia and North America, system solutions are tested and optimized in accordance with customer specifications. All this makes us a reliable supplier and development partner.

Comprehensive services complete our offer