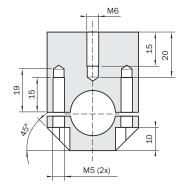

|
| Items supplied   | Laser holder, triangular bracket, and metrical screws included                                                            |
| Description      | Mounting of Ranger camera and laser in triangulation geometry, with laser holder, triangulation bracket and M-type screws |

#### Classifications

| ECI@ss 5.0     | 27279202 |
|----------------|----------|
| ECI@ss 5.1.4   | 27279202 |
| ECI@ss 6.0     | 27279202 |
| ECI@ss 6.2     | 27279202 |
| ECI@ss 7.0     | 27279202 |
| ECI@ss 8.0     | 27279202 |
| ECI@ss 8.1     | 27279202 |
| ECI@ss 9.0     | 27273701 |
| ETIM 5.0       | EC002024 |
| ETIM 6.0       | EC002024 |
| UNSPSC 16.0901 | 32131023 |

### Dimensional drawing (Dimensions in mm (inch))









# **Triangulation parts**



## SICK AT A GLANCE

SICK is one of the leading manufacturers of intelligent sensors and sensor solutions for industrial applications. A unique range of products and services creates the perfect basis for controlling processes securely and efficiently, protecting individuals from accidents and preventing damage to the environment.

We have extensive experience in a wide range of industries and understand their processes and requirements. With intelligent sensors, we can deliver exactly what our customers need. In application centers in Europe, Asia and North America, system solutions are tested and optimized in accordance with customer specifications. All this makes us a reliable supplier and development partner.

Comprehensive services complete our offerin