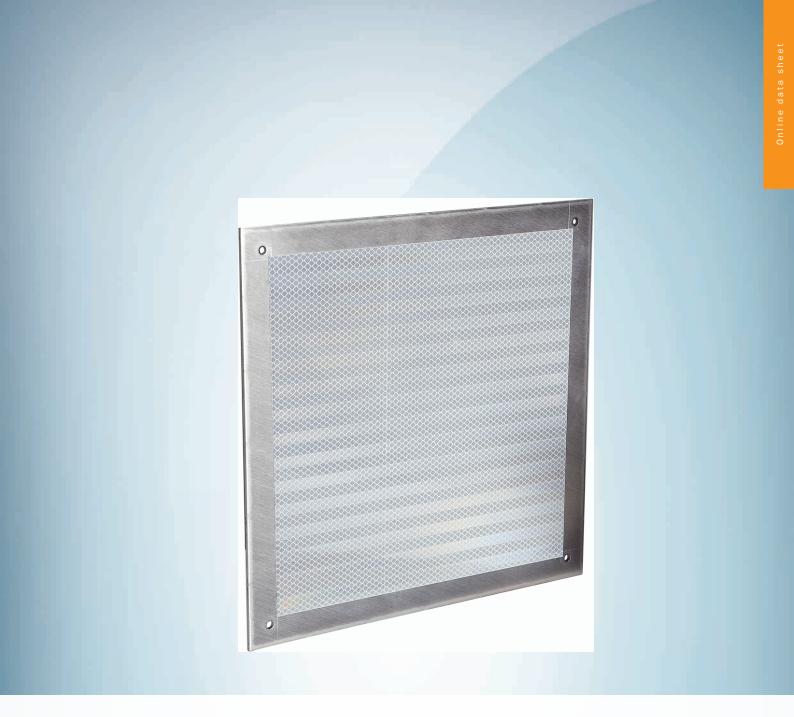

## Technical specifications

| Accessory group               | Reflectors                                                                                                         |
|-------------------------------|--------------------------------------------------------------------------------------------------------------------|
| Accessory family              | Angular                                                                                                            |
| Description                   | Reflector plate, "diamond grade" reflective tape, 330 mm x 330 mm, base plate material: aluminum, screw connection |
| Mounting system type          | Screw-on, 4 hole mounting                                                                                          |
| Ambient operating temperature | -34 °C +70 °C                                                                                                      |