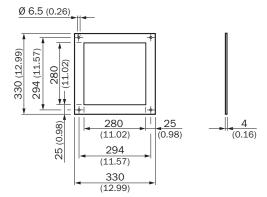

mm x 330 mm, base plate material: aluminum, screw connection |
| Mounting system type          | Screw-on, 4 hole mounting                                                                                          |
| Ambient operating temperature | -34 °C +70 °C                                                                                                      |

#### Classifications

| ECI@ss 5.0     | 27279203 |
|----------------|----------|
| ECI@ss 5.1.4   | 27279203 |
| ECI@ss 6.0     | 27279203 |
| ECI@ss 6.2     | 27279203 |
| ECI@ss 7.0     | 27279203 |
| ECI@ss 8.0     | 27279203 |
| ECI@ss 8.1     | 27279203 |
| ECI@ss 9.0     | 27273601 |
| ETIM 5.0       | EC002467 |
| ETIM 6.0       | EC002467 |
| UNSPSC 16.0901 | 39111827 |

## Dimensional drawing (Dimensions in mm (inch))



# SICK AT A GLANCE

SICK is one of the leading manufacturers of intelligent sensors and sensor solutions for industrial applications. A unique range of products and services creates the perfect basis for controlling processes securely and efficiently, protecting individuals from accidents and preventing damage to the environment.

We have extensive experience in a wide range of industries and understand their processes and requirements. With intelligent sensors, we can deliver exactly what our customers need. In application centers in Europe, Asia and North America, system solutions are tested and optimized in accordance with customer specifications. All this makes us a reliable supplier and development partner.

Comprehensive services complete our offering: SICK LifeTime Services provid