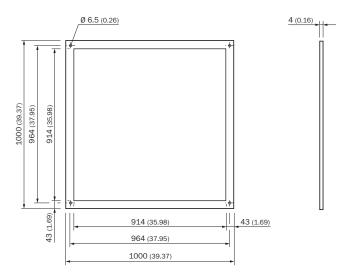

0 mm, base plate material: aluminum, screw connection |
| Mounting system type          | Screw-on, 4 hole mounting                                                                                              |
| Ambient operating temperature | -25 °C +65 °C                                                                                                          |

#### Classifications

| ECI@ss 5.0     | 27279203 |
|----------------|----------|
| ECI@ss 5.1.4   | 27279203 |
| ECI@ss 6.0     | 27279203 |
| ECI@ss 6.2     | 27279203 |
| ECI@ss 7.0     | 27279203 |
| ECI@ss 8.0     | 27279203 |
| ECI@ss 8.1     | 27279203 |
| ECI@ss 9.0     | 27273601 |
| ETIM 5.0       | EC002467 |
| ETIM 6.0       | EC002467 |
| UNSPSC 16.0901 | 39111827 |

## Dimensional drawing (Dimensions in mm (inch))



# SICK AT A GLANCE

SICK is one of the leading manufacturers of intelligent sensors and sensor solutions for industrial applications. A unique range of products and services creates the perfect basis for controlling processes securely and efficiently, protecting individuals from accidents and preventing damage to the environment.

We have extensive experience in a wide range of industries and understand their processes and requirements. With intelligent sensors, we can deliver exactly what our customers need. In application centers in Europe, Asia and North America, system solutions are tested and optimized in accordance with customer specifications. All this makes us a reliable supplier and development partner.

Comprehensive services complete our offering: SICK LifeTime Services provid