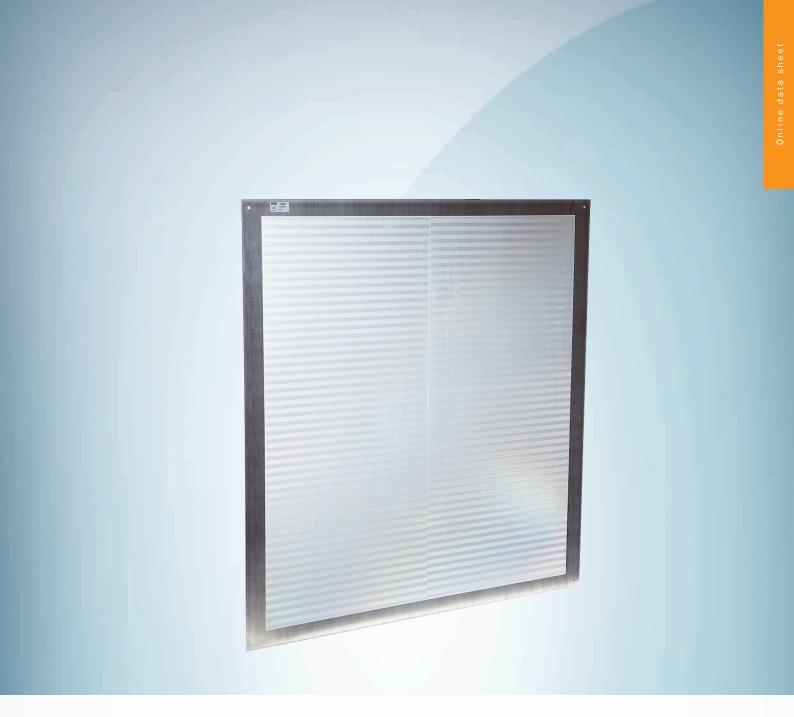

## Technical specifications

| Accessory group               | Reflectors                                                                                                             |
|-------------------------------|------------------------------------------------------------------------------------------------------------------------|
| Accessory family              | Angular                                                                                                                |
| Description                   | Reflector plate, "diamond grade" reflective tape, 1,000 mm x 1,000 mm, base plate material: aluminum, screw connection |
| Mounting system type          | Screw-on, 4 hole mounting                                                                                              |
| Ambient operating temperature | -25 °C +65 °C                                                                                                          |