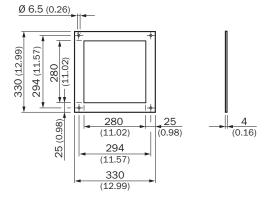

mm, 7610 foil, aluminum plate (AIMG3) with adhesive foil, no polarization effect |
| Mounting system type          | Screw-on, 4 hole mounting                                                                                |
| Ambient operating temperature | -25 °C +65 °C                                                                                            |

#### Classifications

| ECI@ss 5.0     | 27279203 |
|----------------|----------|
| ECI@ss 5.1.4   | 27279203 |
| ECI@ss 6.0     | 27279203 |
| ECI@ss 6.2     | 27279203 |
| ECI@ss 7.0     | 27279203 |
| ECI@ss 8.0     | 27279203 |
| ECI@ss 8.1     | 27279203 |
| ECI@ss 9.0     | 27273601 |
| ETIM 5.0       | EC002467 |
| ETIM 6.0       | EC002467 |
| UNSPSC 16.0901 | 39111827 |

## Dimensional drawing (Dimensions in mm (inch))



# SICK AT A GLANCE

SICK is one of the leading manufacturers of intelligent sensors and sensor solutions for industrial applications. A unique range of products and services creates the perfect basis for controlling processes securely and efficiently, protecting individuals from accidents and preventing damage to the environment.

We have extensive experience in a wide range of industries and understand their processes and requirements. With intelligent sensors, we can deliver exactly what our customers need. In application centers in Europe, Asia and North America, system solutions are tested and optimized in accordance with customer specifications. All this makes us a reliable supplier and development partner.

Comprehensive services complete our offering: SICK LifeTime Services provid